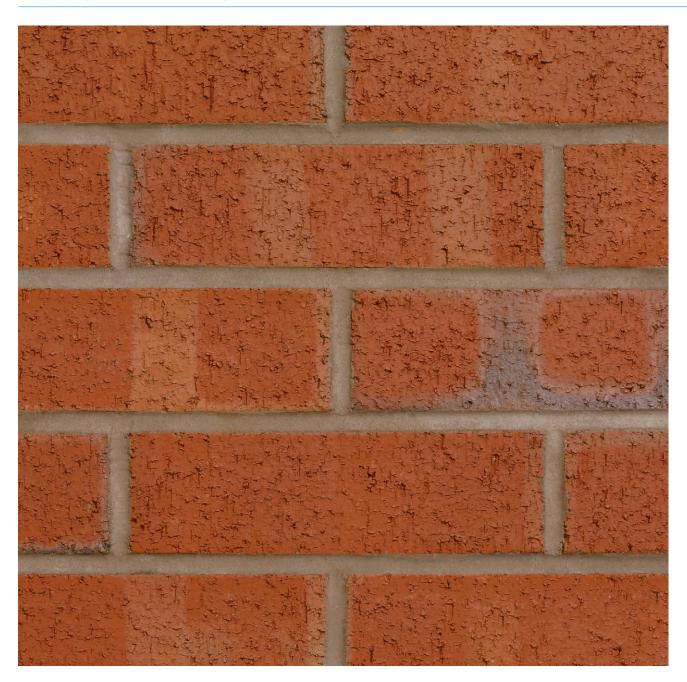

# **RUSSET MIXTURE**



#### Manufactured to BS EN 771-1

#### **Brick type**

Category II, U, Clay Masonry Unit

#### Standard work size

215 x 102.5 x 65mm

#### **Dimensional tolerances**

Tolerance category: T2 Range category: R1

## **Compressive strength**

 $\geq 75 \text{N/mm}^2$ 

## Water absorption

≤ 7%

#### **Durability**

F2

#### **Active soluble salts content**

S2

## Configuration

Vertically Perforated 18-28% Voids

## Dry weight per brick

2.5kg

#### Pack size

504

#### **Factory**

Accrington

#### EAN

5057595000651

#### SKU

SACCRRE1600VO

**Sales** +44 (0) 330 1231017 **Technical** +44 (0) 330 1231018 **Email** bricks@forterra.co.uk Disclaimer: The reproduction of colours and textures is only as accurate as the printing process will allow. Photographic samples should be used when sho